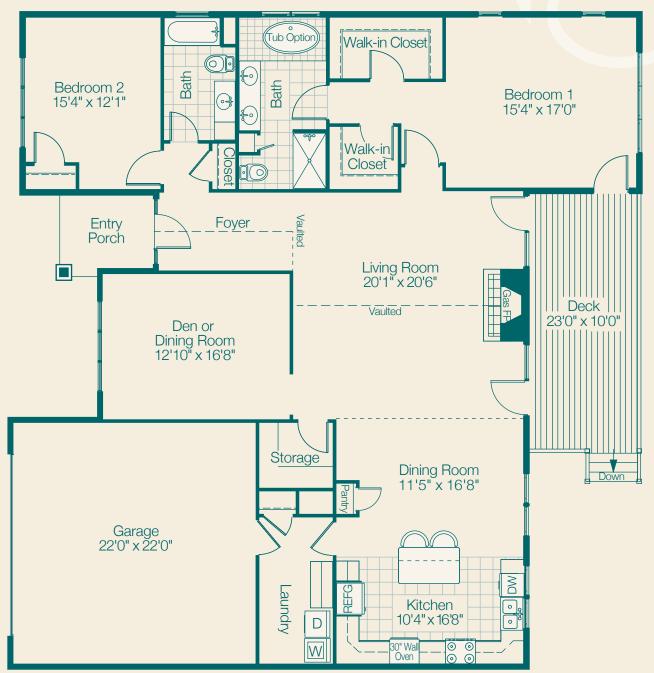

#### APARTMENT A ONE BEDROOM

800 SQ. FT.



#### APARTMENT B ONE BEDROOM WITH CAROLINA ROOM

946 SQ. FT.



#### APARTMENT C TWO BEDROOM

1203 SQ. FT.





### APARTMENT C1 TWO BEDROOM CORNER 1440 SQ. FT.





### APARTMENT D TWO BEDROOM WITH CAROLINA ROOM 1346 SQ. FT.









#### APARTMENT F TWO BEDROOM DELUXE CORNER WITH DEN

1552 SQ. FT.



APARTMENT G
TWO BEDROOM GRANDE CORNER WITH DEN
1612 SQ. FT.













Individual cottages may vary from this basic plan, due to addition of rooms, porches, etc., during construction.







### VILLA I TWO BEDROOM WITH DEN, ONE CAR & GOLF CART GARAGE 1592 SQ. FT.





#### VILLA II TWO BEDROOM WITH DEN, ONE CAR & GOLF CART GARAGE

1650 SQ. FT.









### VILLA III TWO BEDROOM WITH DEN, TWO CAR GARAGE

2146 SQ. FT.



### THE TIMBERS A/B STANDARD TWO BEDROOM WITH DECK

1316 SQ. FT.



THE TIMBERS D

LARGE TWO BEDROOM

WITH DECK

1487 SQ. FT.