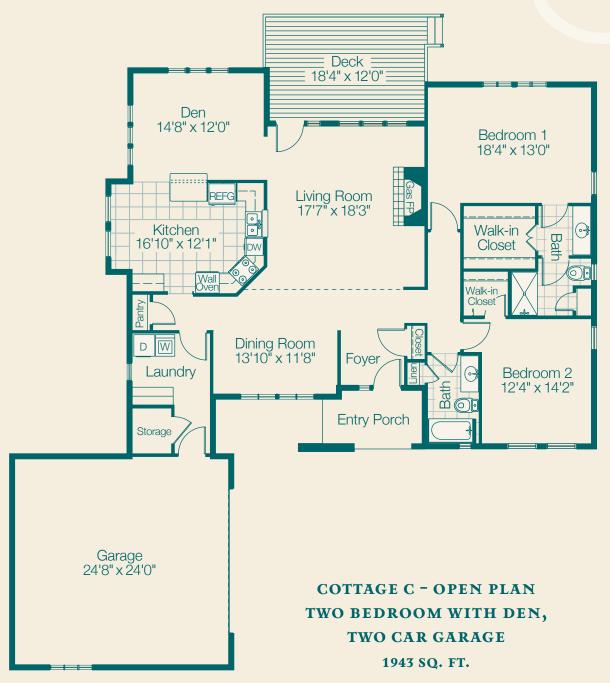

#### APARTMENT F TWO BEDROOM DELUXE CORNER WITH DEN

1552 SQ. FT.

APARTMENT G
TWO BEDROOM GRANDE CORNER WITH DEN
1612 SQ. FT.

Individual cottages may vary from this basic plan, due to addition of rooms, porches, etc., during construction.