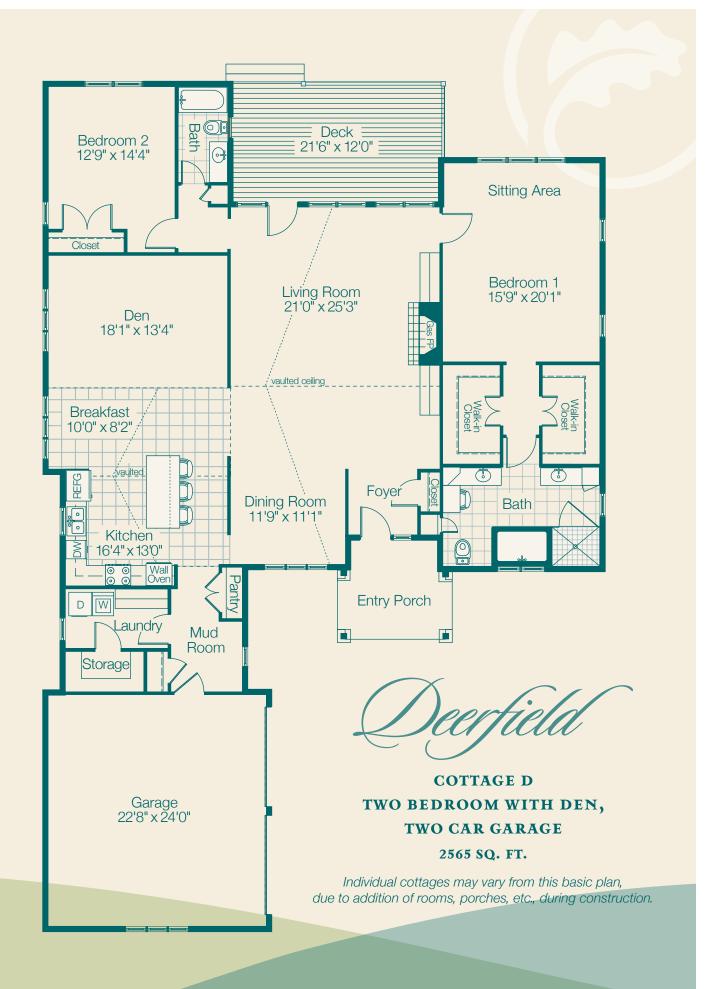

#### APARTMENT F TWO BEDROOM DELUXE CORNER WITH DEN

1552 SQ. FT.

APARTMENT G
TWO BEDROOM GRANDE CORNER WITH DEN
1612 SQ. FT.

Individual cottages may vary from this basic plan, due to addition of rooms, porches, etc., during construction.