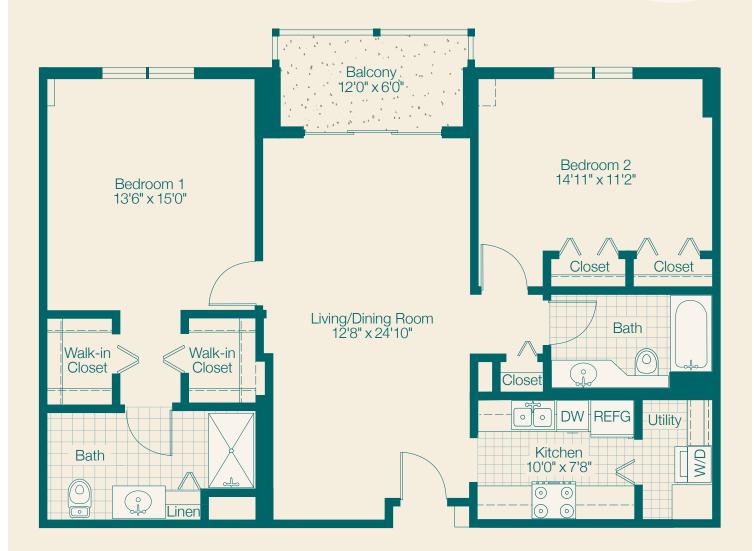

#### APARTMENT A ONE BEDROOM

800 SQ. FT.



#### APARTMENT B ONE BEDROOM WITH CAROLINA ROOM

946 SQ. FT.



#### APARTMENT C TWO BEDROOM

1203 SQ. FT.





### APARTMENT C1 TWO BEDROOM CORNER 1440 SQ. FT.





### APARTMENT D TWO BEDROOM WITH CAROLINA ROOM 1346 SQ. FT.









#### APARTMENT F TWO BEDROOM DELUXE CORNER WITH DEN

1552 SQ. FT.



APARTMENT G
TWO BEDROOM GRANDE CORNER WITH DEN
1612 SQ. FT.













Individual cottages may vary from this basic plan, due to addition of rooms, porches, etc., during construction.







### VILLA I TWO BEDROOM WITH DEN, ONE CAR & GOLF CART GARAGE 1592 SQ. FT.





#### VILLA II TWO BEDROOM WITH DEN, ONE CAR & GOLF CART GARAGE

1650 SQ. FT.









### VILLA III TWO BEDROOM WITH DEN, TWO CAR GARAGE

2146 SQ. FT.



### THE TIMBERS A/B STANDARD TWO BEDROOM WITH DECK

1316 SQ. FT.



THE TIMBERS D

LARGE TWO BEDROOM

WITH DECK

1487 SQ. FT.