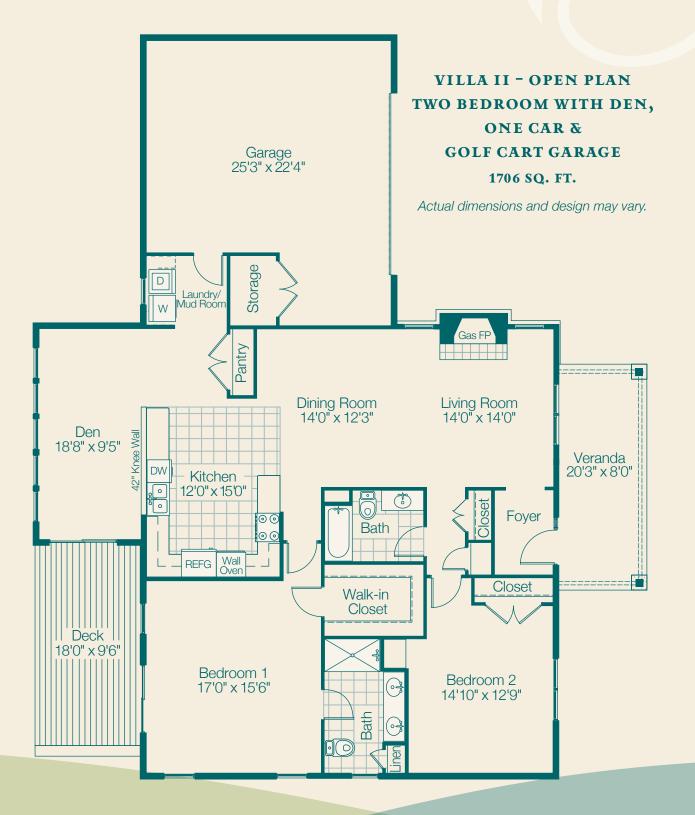

#### APARTMENT A ONE BEDROOM

800 SQ. FT.



#### APARTMENT B ONE BEDROOM WITH CAROLINA ROOM

946 SQ. FT.



#### APARTMENT C TWO BEDROOM

1203 SQ. FT.





### APARTMENT C1 TWO BEDROOM CORNER 1440 SQ. FT.





### APARTMENT D TWO BEDROOM WITH CAROLINA ROOM 1346 SQ. FT.









#### APARTMENT F TWO BEDROOM DELUXE CORNER WITH DEN

1552 SQ. FT.



APARTMENT G
TWO BEDROOM GRANDE CORNER WITH DEN
1612 SQ. FT.













Individual cottages may vary from this basic plan, due to addition of rooms, porches, etc., during construction.







### VILLA I TWO BEDROOM WITH DEN, ONE CAR & GOLF CART GARAGE 1592 SQ. FT.





#### VILLA II TWO BEDROOM WITH DEN, ONE CAR & GOLF CART GARAGE

1650 SQ. FT.









### VILLA III TWO BEDROOM WITH DEN, TWO CAR GARAGE

2146 SQ. FT.



### THE TIMBERS A/B STANDARD TWO BEDROOM WITH DECK

1316 SQ. FT.



THE TIMBERS D

LARGE TWO BEDROOM

WITH DECK

1487 SQ. FT.