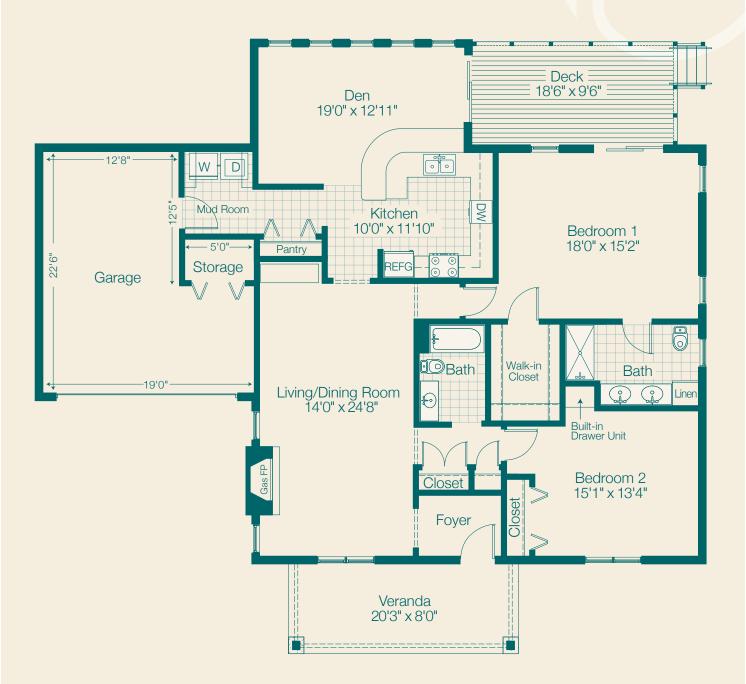

#### APARTMENT A ONE BEDROOM

800 SQ. FT.



#### APARTMENT B ONE BEDROOM WITH CAROLINA ROOM

946 SQ. FT.



#### APARTMENT C TWO BEDROOM

1203 SQ. FT.





### APARTMENT C1 TWO BEDROOM CORNER 1440 SQ. FT.





### APARTMENT D TWO BEDROOM WITH CAROLINA ROOM 1346 SQ. FT.









#### APARTMENT F TWO BEDROOM DELUXE CORNER WITH DEN

1552 SQ. FT.



APARTMENT G
TWO BEDROOM GRANDE CORNER WITH DEN
1612 SQ. FT.













Individual cottages may vary from this basic plan, due to addition of rooms, porches, etc., during construction.







### VILLA I TWO BEDROOM WITH DEN, ONE CAR & GOLF CART GARAGE 1592 SQ. FT.





#### VILLA II TWO BEDROOM WITH DEN, ONE CAR & GOLF CART GARAGE

1650 SQ. FT.









### VILLA III TWO BEDROOM WITH DEN, TWO CAR GARAGE

2146 SQ. FT.



### THE TIMBERS A/B STANDARD TWO BEDROOM WITH DECK

1316 SQ. FT.



THE TIMBERS D

LARGE TWO BEDROOM

WITH DECK

1487 SQ. FT.