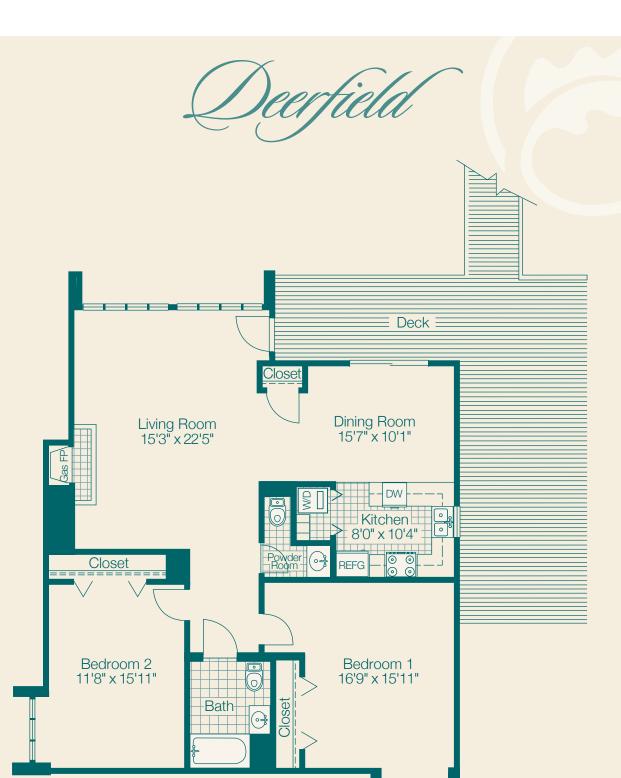

### THE TIMBERS A/B STANDARD TWO BEDROOM WITH DECK

1316 SQ. FT.

THE TIMBERS D

LARGE TWO BEDROOM

WITH DECK

1487 SQ. FT.