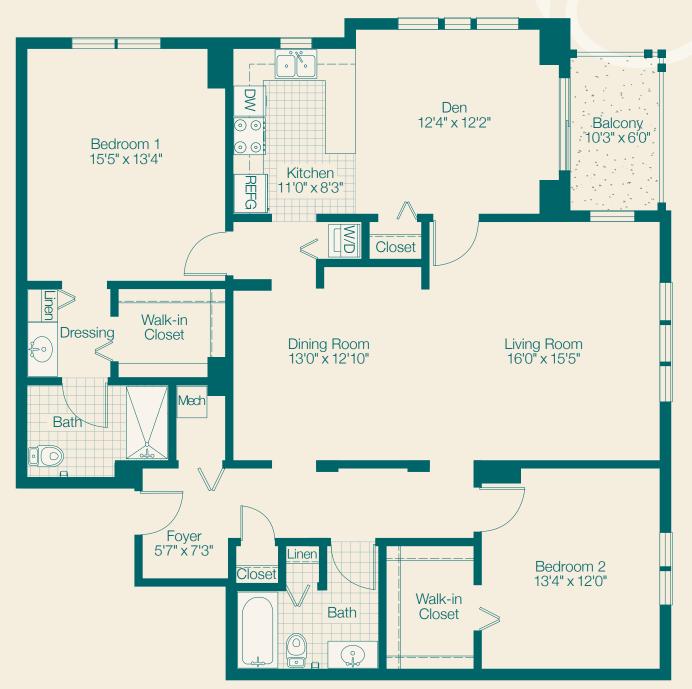

#### APARTMENT F TWO BEDROOM DELUXE CORNER WITH DEN

1552 SQ. FT.

APARTMENT G
TWO BEDROOM GRANDE CORNER WITH DEN
1612 SQ. FT.

Individual cottages may vary from this basic plan, due to addition of rooms, porches, etc., during construction.