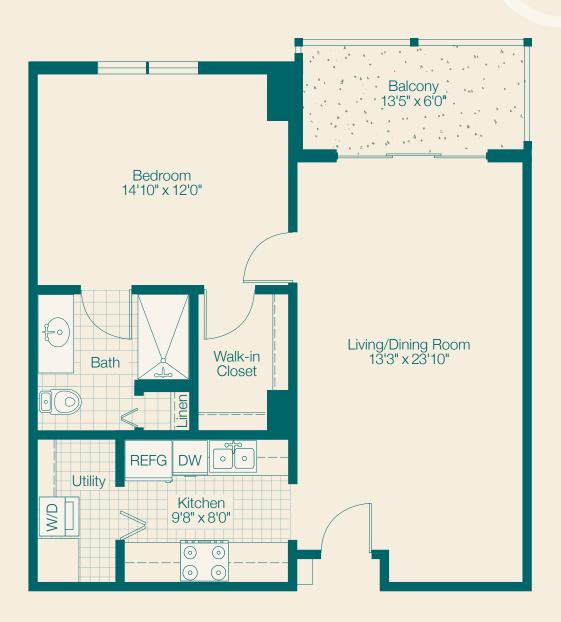

#### APARTMENT A ONE BEDROOM

800 SQ. FT.



#### APARTMENT B ONE BEDROOM WITH CAROLINA ROOM

946 SQ. FT.



#### APARTMENT C TWO BEDROOM

1203 SQ. FT.





### APARTMENT C1 TWO BEDROOM CORNER 1440 SQ. FT.





### APARTMENT D TWO BEDROOM WITH CAROLINA ROOM 1346 SQ. FT.









#### APARTMENT F TWO BEDROOM DELUXE CORNER WITH DEN

1552 SQ. FT.



APARTMENT G
TWO BEDROOM GRANDE CORNER WITH DEN
1612 SQ. FT.













Individual cottages may vary from this basic plan, due to addition of rooms, porches, etc., during construction.







### VILLA I TWO BEDROOM WITH DEN, ONE CAR & GOLF CART GARAGE 1592 SQ. FT.





#### VILLA II TWO BEDROOM WITH DEN, ONE CAR & GOLF CART GARAGE

1650 SQ. FT.









### VILLA III TWO BEDROOM WITH DEN, TWO CAR GARAGE

2146 SQ. FT.



### THE TIMBERS A/B STA