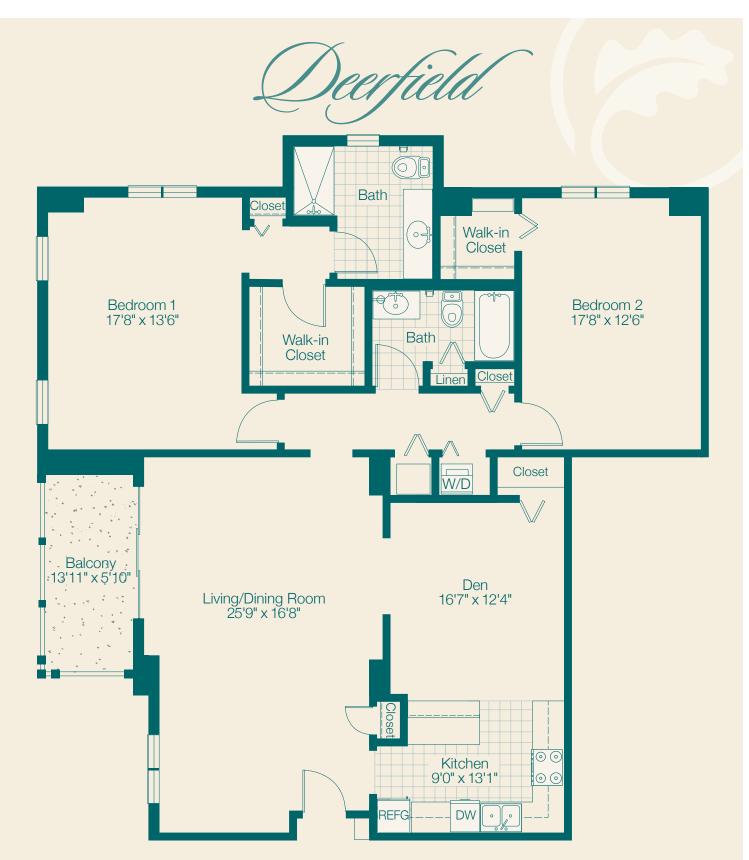

#### APARTMENT A ONE BEDROOM

800 SQ. FT.



#### APARTMENT B ONE BEDROOM WITH CAROLINA ROOM

946 SQ. FT.



#### APARTMENT C TWO BEDROOM

1203 SQ. FT.





### APARTMENT C1 TWO BEDROOM CORNER 1440 SQ. FT.





### APARTMENT D TWO BEDROOM WITH CAROLINA ROOM 1346 SQ. FT.









#### APARTMENT F TWO BEDROOM DELUXE CORNER WITH DEN

1552 SQ. FT.



APARTMENT G
TWO BEDROOM GRANDE CORNER WITH DEN
1612 SQ. FT.













Individual cottages may vary from this basic plan, due to addition of rooms, porches, etc., during construction.







### VILLA I TWO BEDROOM WITH DEN, ONE CAR & GOLF CART GARAGE 1592 SQ. FT.





#### VILLA II TWO BEDROOM WITH DEN, ONE CAR & GOLF CART GARAGE

1650 SQ. FT.









### VILLA III TWO BEDROOM WITH DEN, TWO CAR GARAGE

2146 SQ. FT.



### THE TIMBERS A/B STANDARD TWO BEDROOM WITH DECK

1316 SQ. FT.



THE TIMBERS D

LARGE TWO BEDROOM

WITH DECK

1487 SQ. FT.