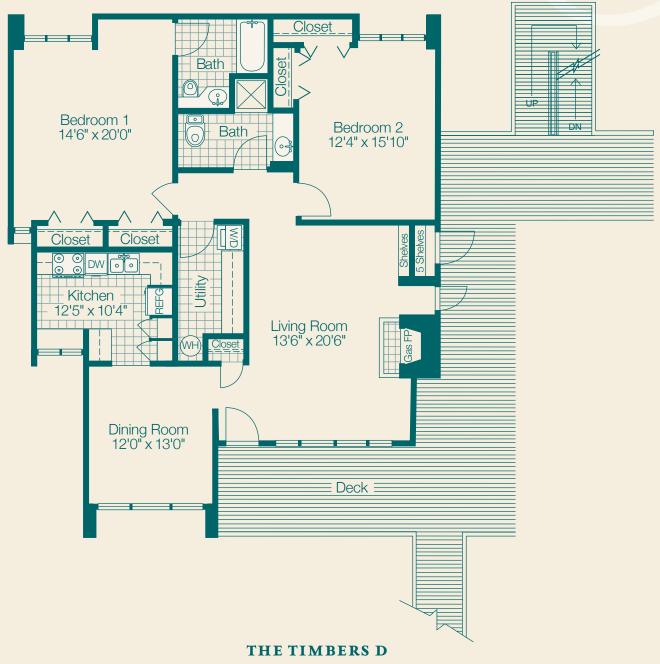

### THE TIMBERS A/B STANDARD TWO BEDROOM WITH DECK

1316 SQ. FT.

THE TIMBERS D

LARGE TWO BEDROOM

WITH DECK

1487 SQ. FT.