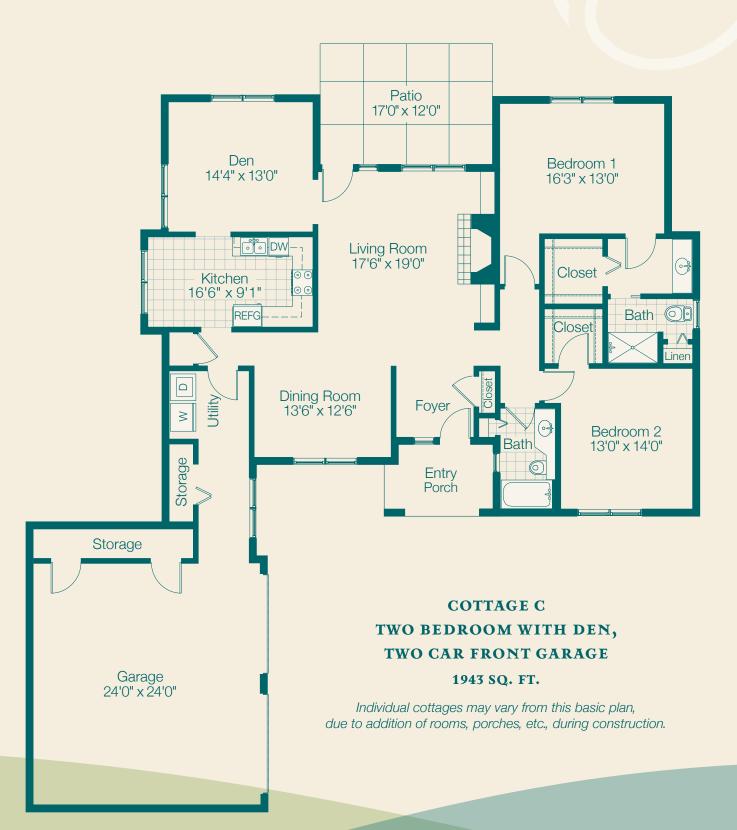

#### APARTMENT F TWO BEDROOM DELUXE CORNER WITH DEN

1552 SQ. FT.

APARTMENT G
TWO BEDROOM GRANDE CORNER WITH DEN
1612 SQ. FT.

Individual cottages may vary from this basic plan, due to addition of rooms, porches, etc., during construction.