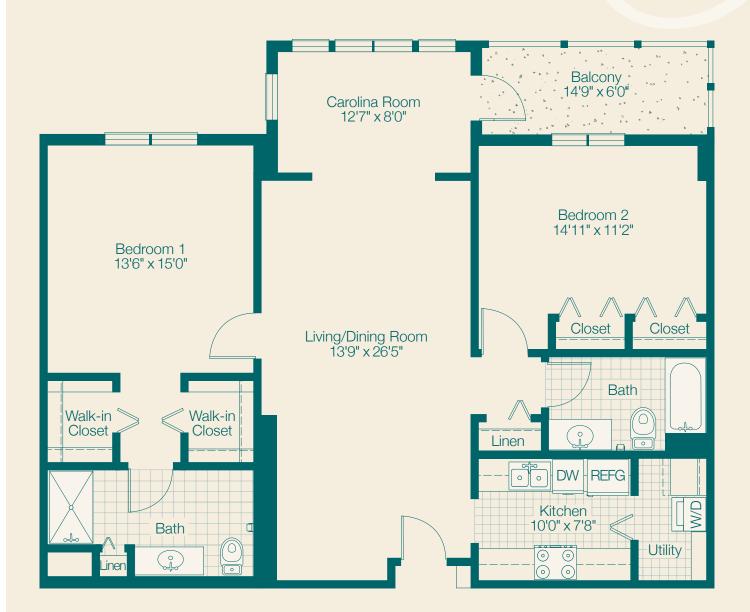

#### APARTMENT A ONE BEDROOM

800 SQ. FT.



#### APARTMENT B ONE BEDROOM WITH CAROLINA ROOM

946 SQ. FT.



#### APARTMENT C TWO BEDROOM

1203 SQ. FT.





### APARTMENT C1 TWO BEDROOM CORNER 1440 SQ. FT.





### APARTMENT D TWO BEDROOM WITH CAROLINA ROOM 1346 SQ. FT.









#### APARTMENT F TWO BEDROOM DELUXE CORNER WITH DEN

1552 SQ. FT.



APARTMENT G
TWO BEDROOM GRANDE CORNER WITH DEN
1612 SQ. FT.













Individual cottages may vary from this basic plan, due to addition of rooms, porches, etc., during construction.







### VILLA I TWO BEDROOM WITH DEN, ONE CAR & GOLF CART GARAGE 1592 SQ. FT.





#### VILLA II TWO BEDROOM WITH DEN, ONE CAR & GOLF CART GARAGE

1650 SQ. FT.









### VILLA III TWO BEDROOM WITH DEN, TWO CAR GARAGE

2146 SQ. FT.



### THE TIMBERS A/B STANDARD TWO BEDROOM WITH DECK

1316 SQ. FT.



THE TIMBERS D

LARGE TWO BEDROOM

WITH DECK

1487 SQ. FT.