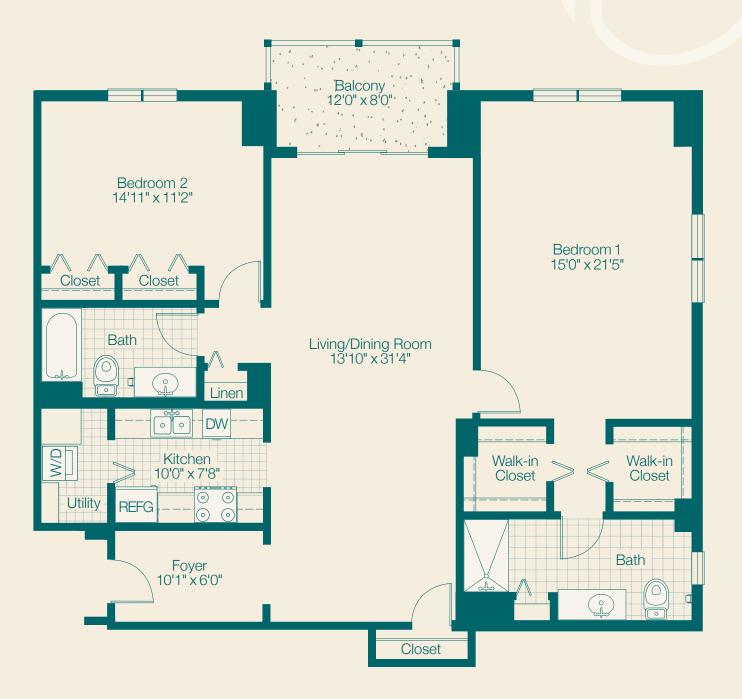

#### APARTMENT A ONE BEDROOM

800 SQ. FT.



#### APARTMENT B ONE BEDROOM WITH CAROLINA ROOM

946 SQ. FT.



#### APARTMENT C TWO BEDROOM

1203 SQ. FT.





### APARTMENT C1 TWO BEDROOM CORNER 1440 SQ. FT.





### APARTMENT D TWO BEDROOM WITH CAROLINA ROOM 1346 SQ. FT.









#### APARTMENT F TWO BEDROOM DELUXE CORNER WITH DEN

1552 SQ. FT.



APARTMENT G
TWO BEDROOM GRANDE CORNER WITH DEN
1612 SQ. FT.













Individual cottages may vary from this basic plan, due to addition of rooms, porches, etc., during construction.







### VILLA I TWO BEDROOM WITH DEN, ONE CAR & GOLF CART GARAGE 1592 SQ. FT.





#### VILLA II TWO BEDROOM WITH DEN, ONE CAR & GOLF CART GARAGE

1650 SQ. FT.









### VILLA III TWO BEDROOM WITH DEN, TWO CAR GARAGE

2146 SQ. FT.



### THE TIMBERS A/B STANDARD TWO BEDROOM WITH DECK

1316 SQ. FT.



THE TIMBERS D

LARGE TWO BEDROOM

WITH DECK

1487 SQ. FT.