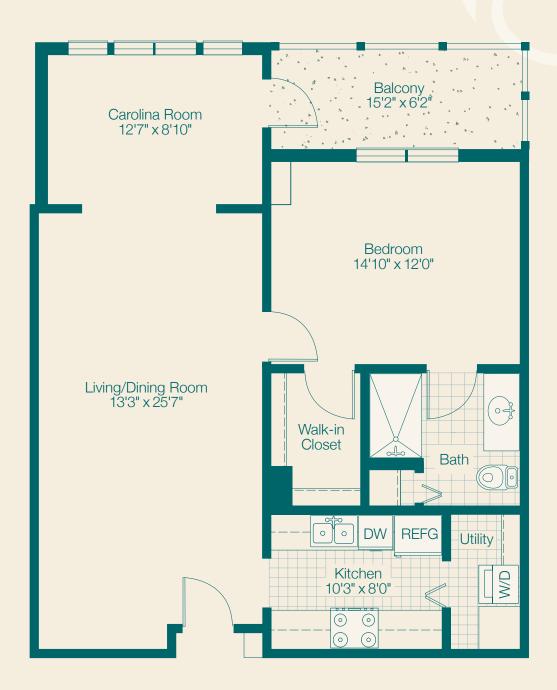

#### APARTMENT A ONE BEDROOM

800 SQ. FT.



#### APARTMENT B ONE BEDROOM WITH CAROLINA ROOM

946 SQ. FT.



#### APARTMENT C TWO BEDROOM

1203 SQ. FT.





### APARTMENT C1 TWO BEDROOM CORNER 1440 SQ. FT.





### APARTMENT D TWO BEDROOM WITH CAROLINA ROOM 1346 SQ. FT.









#### APARTMENT F TWO BEDROOM DELUXE CORNER WITH DEN

1552 SQ. FT.



APARTMENT G
TWO BEDROOM GRANDE CORNER WITH DEN
1612 SQ. FT.













Individual cottages may vary from this basic plan, due to addition of rooms, porches, etc., during construction.







### VILLA I TWO BEDROOM WITH DEN, ONE CAR & GOLF CART GARAGE 1592 SQ. FT.





#### VILLA II TWO BEDROOM WITH DEN, ONE CAR & GOLF CART GARAGE

1650 SQ. FT.









### VILLA III TWO BEDROOM WITH DEN, TWO CAR GARAGE

2146 SQ. FT.



### THE TIMBERS A/B STANDARD TWO BEDROOM WITH DECK

1316 SQ. FT.