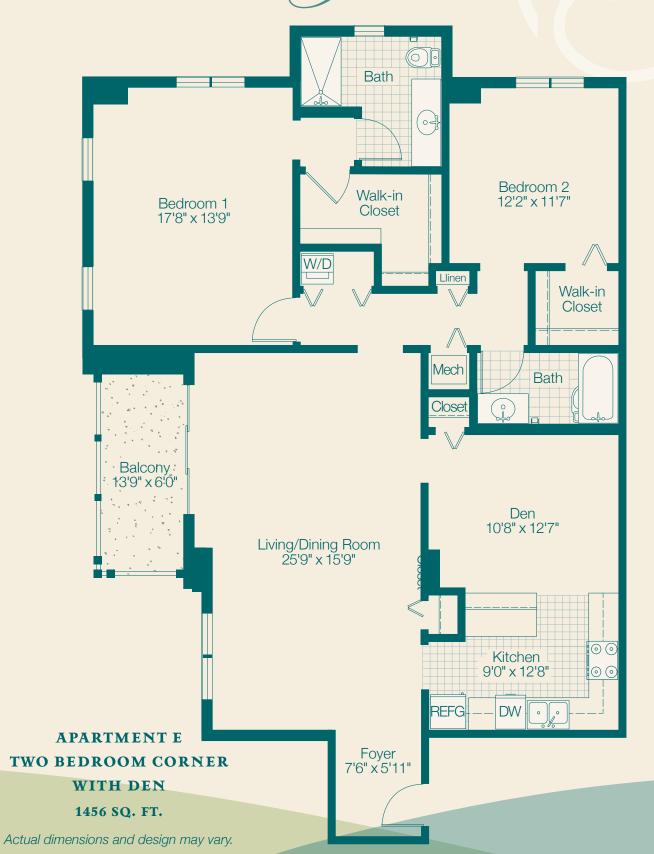

#### APARTMENT F TWO BEDROOM DELUXE CORNER WITH DEN

1552 SQ. FT.

APARTMENT G
TWO BEDROOM GRANDE CORNER WITH DEN
1612 SQ. FT.

Individual cottages may vary from this basic plan, due to addition of rooms, porches, etc., during construction.