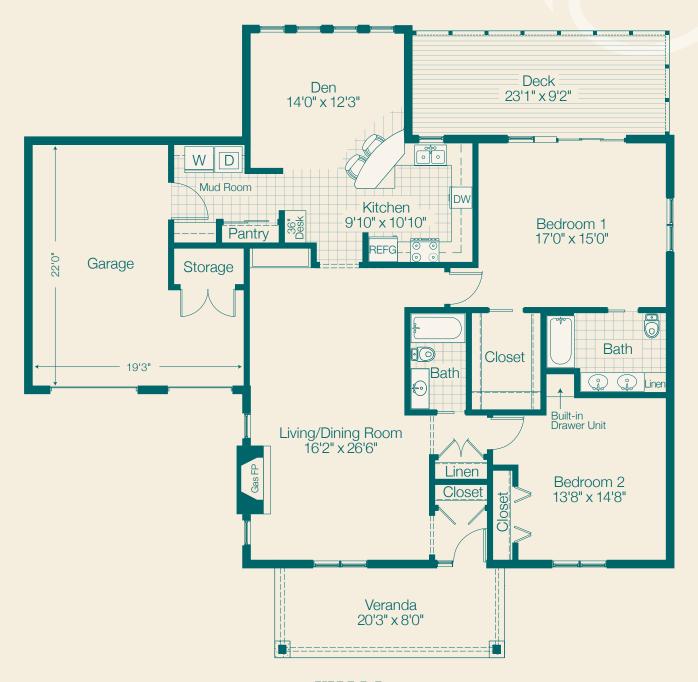

#### APARTMENT F TWO BEDROOM DELUXE CORNER WITH DEN

1552 SQ. FT.

APARTMENT G
TWO BEDROOM GRANDE CORNER WITH DEN
1612 SQ. FT.

Individual cottages may vary from this basic plan, due to addition of rooms, porches, etc., during construction.